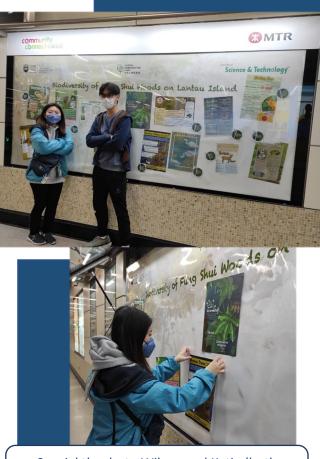

## Posters Assignment Display @ Sung Wang Toi MTR (CGE13215 course)

Students took **CGE13215 Nature and Conservation in Hong Kong** in semester A 2022/23 had two field trips at Pak Ngan Heung Fung Shui Woods @ Lantau Island. During the field trips, they applied their knowledge learnt in the lessons, used the field work skills to measure the tree density and environmental parameters. In addition, they had to design posters to promote the conservation of local species there. The posters are now displayed at **Sung Wang Toi MTR Community Art Gallery**.

## Do drop by and appreciate their works!

Special thanks to Wilson and Katie (both AScCIMP students) for their assistance.

sity of Fung Shui Woods on Lantau