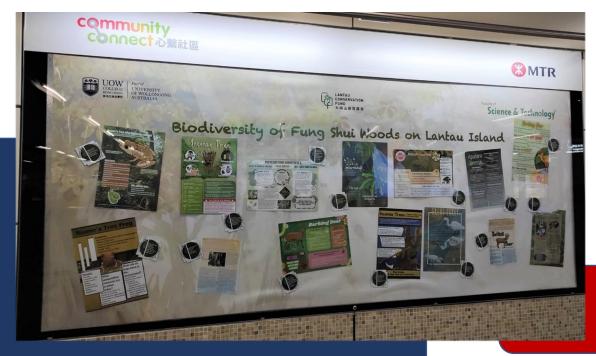

## Posters Assignment Display @ Sung Wang Toi MTR (CGE13215 course)

Students took **CGE13215 Nature and Conservation in Hong Kong** in semester A 2022/23 had two field trips at Pak Ngan Heung Fung Shui Woods @ Lantau Island. During the field trips, they applied their knowledge learnt in the lessons, used the field work skills to measure the tree density and environmental parameters. In addition, they had to design posters to promote the conservation of local species there. The posters are now displayed at **Sung Wang Toi MTR Community Art Gallery**.

## Do drop by and appreciate their works!

Special thanks to Wilson and Katie (both AScCIMP students) for their assistance.

sity of Fung Shui Woods on Lantau